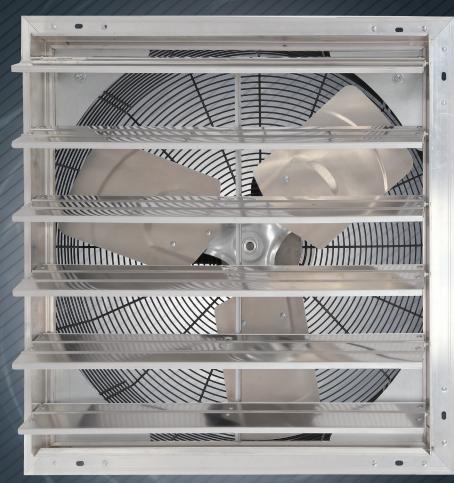

## Hurricane

24" & 36" SHUTTER EXHAUST FANS

#HGC736495 SHOWN

Ideal for ventilating warehouses, stores, factories, workshops, greenhouses and farm buildings.

| Item No.  | Descriptions                             |
|-----------|------------------------------------------|
| HGC736495 | Hurricane® Pro Shutter Exhaust Fan 24 in |
| HGC736497 | Hurricane® Pro Shutter Exhaust Fan 36 in |

**24**"

#HGC736495

CFM 3,240 RPM 1,075

AMPS 2.8 WATTS 332 VOLTS 115

#HGC736497

CFM 8,225 RPM 825

AMPS 5.3 WATTS 610 VOLTS 115

ALUMINUM BLADES

PRE-PUNCHED MOUNTING HOLES FOR EASY INSTALLATION

MOTORS COMPLETELY ENCLOSED

GREAT FOR VENTILATION

When purchased from an authorized Hawthorne dealer, this product is covered by a Limited Warranty available at hawthornegc.com/warranties.